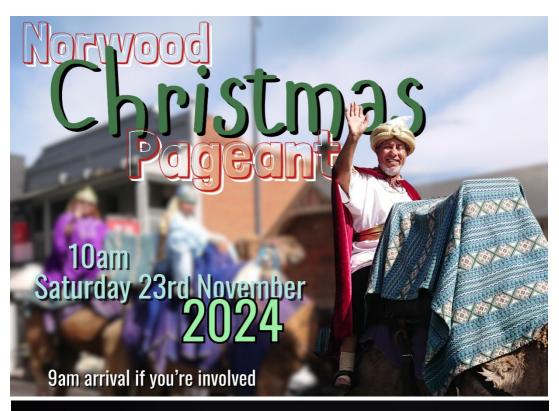

### NORWOOD CHRISTMAS PAGEANT - SAT 23RD NOV

Make sure to see Alf Chehade or Jeff Byerley about being involved in the Norwood Christmas Pageant this year! There are registration forms available where you can select the kind of roles you'd be interested in taking part in.

Visit: www.burnsidefamilychurch/norwoodpageant

This is a wonderful opportunity to declare the good news of Jesus!